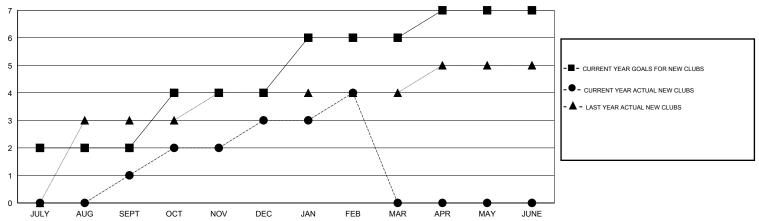

## **LOCATION INDIA**

 $\mathsf{GMT}\;\mathsf{CA}\;6$ 

|               |                  | Members RESULTS FOR 2013 |                            |                             |               |                    |                               |
|---------------|------------------|--------------------------|----------------------------|-----------------------------|---------------|--------------------|-------------------------------|
|               | RESU             |                          |                            |                             |               |                    |                               |
| QUARTER       | NEW CLUB<br>GOAL | ACTUAL NEW<br>CLUBS      | ACTUAL<br>DROPPED<br>CLUBS | ACTUAL NET<br>GAIN/<br>LOSS | QUARTER       | NEW MEMBER<br>GOAL | ACTUAL TO<br>MEMBERS<br>ADDED |
| JULY/AUG/SEPT | 2                | 1                        | 0                          | 1                           | JULY/AUG/SEPT | 50                 | 179                           |
| OCT/NOV/DEC   | 2                | 2                        | 7                          | -5                          | OCT/NOV/DEC   | 130                | 119                           |
| JAN/FEB/MAR   | 2                | 1                        | 1                          | 0                           | JAN/FEB/MAR   | 100                | 61                            |
| APR/MAY/JUNE  | 1                | 0                        | 0                          | 0                           | APR/MAY/JUNE  | 60                 | 0                             |

## GOALS AND ACTUAL NEW CLUBS CUMULATIVE

| - CURRE | ENT YEAR GOALS FOR NEW |
|---------|------------------------|
| MEMBERS |                        |

- CURRENT YEAR ACTUAL MEMBERS

| DROPPED CLUBS: 8 |     |
|------------------|-----|
| DROPPED MEMBERS  |     |
| DECEASED         | 4   |
| CLUB CANCELLED   | 241 |
| OTHER            | 207 |
| TOTAL            | 452 |