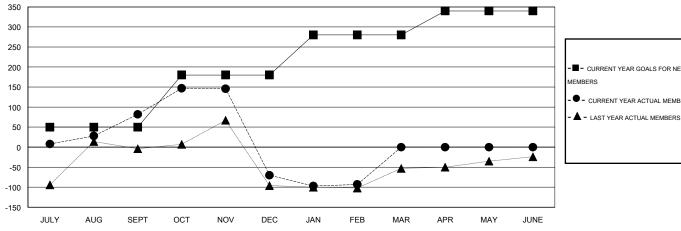

## **LOCATION INDIA**

 $\mathsf{GMT}\;\mathsf{CA}\;6$ 

|               |                  | Members RESULTS FOR 2013 |                            |                             |               |                    |                               |
|---------------|------------------|--------------------------|----------------------------|-----------------------------|---------------|--------------------|-------------------------------|
|               | RESU             |                          |                            |                             |               |                    |                               |
| QUARTER       | NEW CLUB<br>GOAL | ACTUAL NEW<br>CLUBS      | ACTUAL<br>DROPPED<br>CLUBS | ACTUAL NET<br>GAIN/<br>LOSS | QUARTER       | NEW MEMBER<br>GOAL | ACTUAL TO<br>MEMBERS<br>ADDED |
| JULY/AUG/SEPT | 2                | 1                        | 0                          | 1                           | JULY/AUG/SEPT | 50                 | 179                           |
| OCT/NOV/DEC   | 2                | 2                        | 7                          | -5                          | OCT/NOV/DEC   | 130                | 119                           |
| JAN/FEB/MAR   | 2                | 1                        | 1                          | 0                           | JAN/FEB/MAR   | 100                | 61                            |
| APR/MAY/JUNE  | 1                | 0                        | 0                          | 0                           | APR/MAY/JUNE  | 60                 | 0                             |

## FOR 2013-2014 TUAL TOTAL ACTUAL ACTUAL NET MEMBERS DROPPED GAIN/ MEMBERS LOSS ADDED 179 97 82 119 271 -152 61 -23 84 0 0 0

## GOALS AND ACTUAL NEW CLUBS CUMULATIVE

| - CURRE | ENT YEAR GOALS FOR NEW |
|---------|------------------------|
| MEMBERS |                        |

- CURRENT YEAR ACTUAL MEMBERS

| DROPPED CLUBS: 8 |     |
|------------------|-----|
| DROPPED MEMBERS  |     |
| DECEASED         | 4   |
| CLUB CANCELLED   | 241 |
| OTHER            | 207 |
| TOTAL            | 452 |